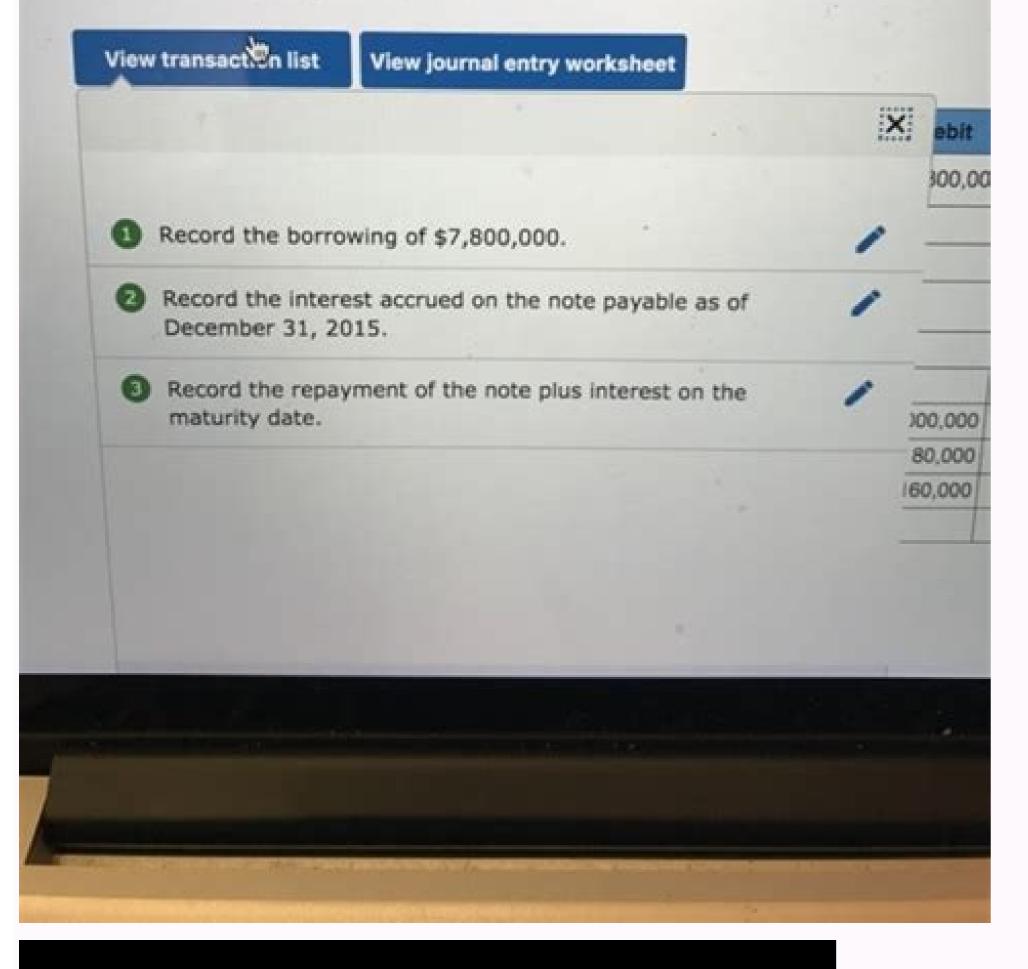

## Mcgraw hill connect answers accounting chapter 3

s receivable. Target Corporation is one of America's largest general merchandise retaile as, Target builds up its inventory to meet the needs of Christmas shoppers. A large plas sales are on credit. As a result, Target often collects cash from the sales several monas. Assume that on November 1, 2015, Target borrowed \$7.8 million cash from Metropolita ned a promissory note that matures in six months. The interest rate was 8.00 percent pays. The accounting period ends December 31.

## ed:

Complete the required journal entries to record the note on November 1, 2015, interest maturity date, April 30, 2016, assuming that interest has not been recorded since December 2015. (Enter your answers in whole dollars. If no entry is required for a transaction/is select "No Journal Entry Required" in the first account field.)