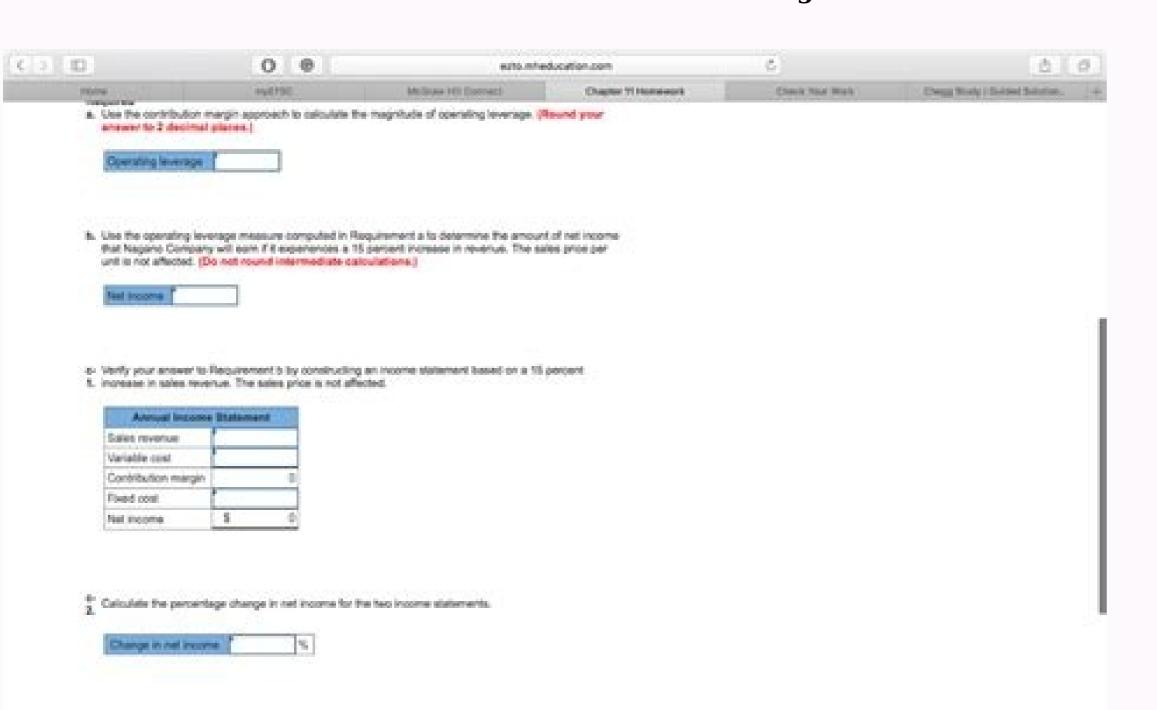

## ed:

Complete the required journal entries to record the note on November 1, 2015, interest maturity date, April 30, 2016, assuming that interest has not been recorded since December 2015. (Enter your answers in whole dollars. If no entry is required for a transaction/is select "No Journal Entry Required" in the first account field.)