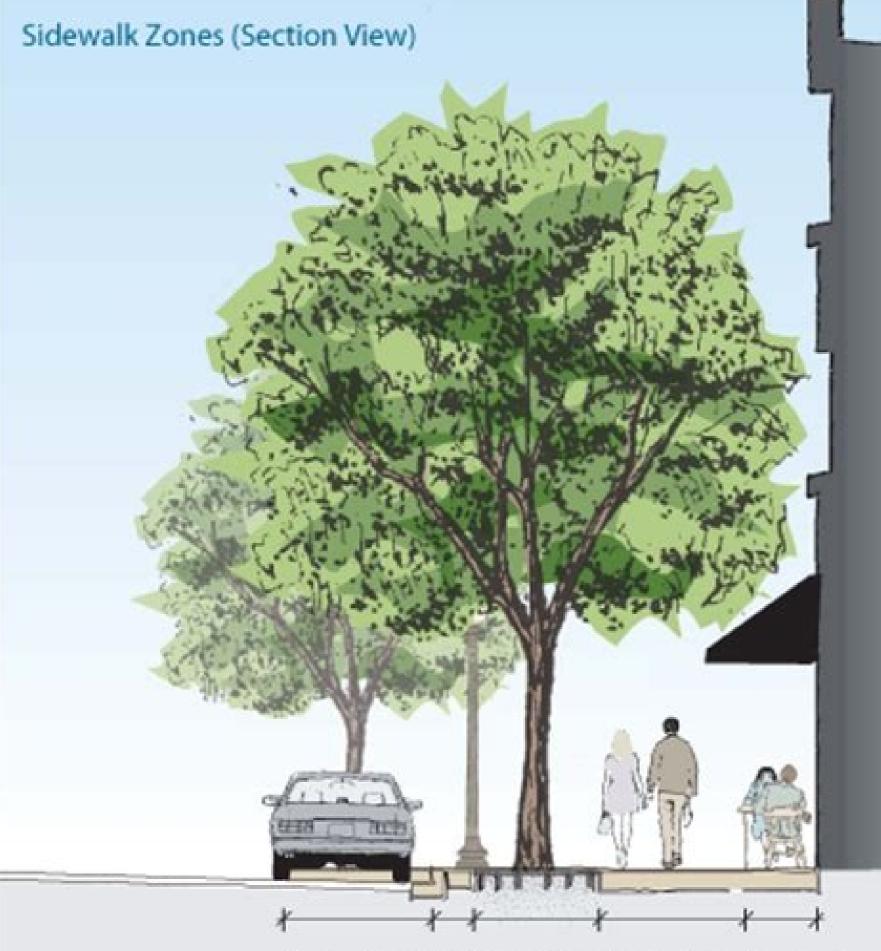

Accessible home design guidelines

Continue





## Adobe Acrobat \* 7.0 Standard





Extension Edge Furnishings Throughway Frontage

**UDL** Guidelines

| Provide multiple means of<br>Engagement •                                                                                                                                                                                     | Provide multiple mean<br>Representation                                                                                 |