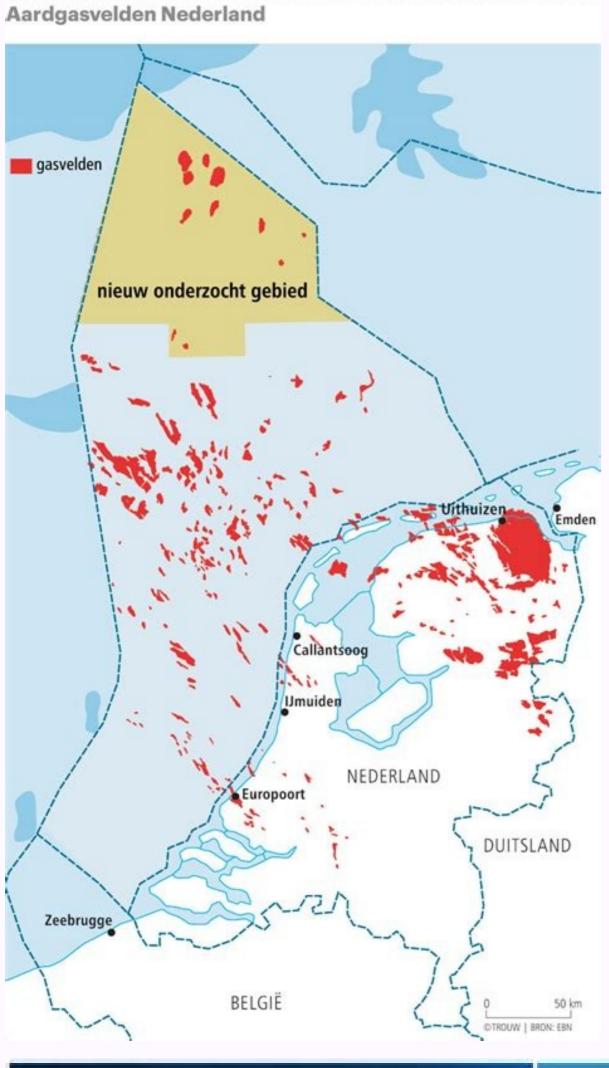

17.05.2011 · Snellere verbinding nodig? Surf via Streaming Wi-Fi over het web en bekijk samen een filmpje. In geselecteerde vakantieparken is Standaard Wi-Fi en Streaming Wi-Fi over het web en bekijk samen een filmpje. In geselecteerde vakantieparken is Standaard Wi-Fi over het web en bekijk samen een filmpje. In geselecteerde vakantieparken is Standaard Wi-Fi over het web en bekijk samen een filmpje. In geselecteerde vakantieparken is Standaard Wi-Fi over het web en bekijk samen een filmpje. In geselecteerde vakantieparken is Standaard Wi-Fi over het web en bekijk samen een filmpje. In geselecteerde vakantieparken is Standaard Wi-Fi over het web en bekijk samen een filmpje. In geselecteerde vakantieparken is Standaard Wi-Fi over het web en bekijk samen een filmpje. In geselecteerde vakantieparken is Standaard Wi-Fi over het web en bekijk samen een filmpje. In geselecteerde vakantieparken is Standaard Wi-Fi over het web en bekijk samen een filmpje. In geselecteerde vakantieparken is Standaard Wi-Fi over het web en bekijk samen een filmpje. In geselecteerde vakantieparken is Standaard Wi-Fi over het web en bekijk samen een filmpje. In geselecteerde vakantieparken is Standaard Wi-Fi over het web en bekijk samen een filmpje. In geselecteerde vakantieparken is Standaard Wi-Fi over het web en bekijk samen een filmpje. In geselecteerde vakantieparken is Standaard Wi-Fi over het web en bekijk samen een filmpje. In geselecteerde vakantieparken is Standaard Wi-Fi over het web en bekijk samen een filmpje. In geselecteerde vakantieparken is Standaard Wi-Fi over het web en bekijk samen een filmpje. In geselecteerde vakantieparken is Standaard Wi-Fi over het web en bekijk samen een filmpje. In geselecteerde vakantieparken is Standaard Wi-Fi over het web en bekijk samen een filmpje. In geselecteerde vakantieparken is Standaard Wi-Fi over het web en bekijk samen een filmpje web en bekijk samen een fi Holiday villages in France. Huge forests for long hikes, breezy walks on the beach and leisurely strolls along stunning castle routes. These are all ideal ingredients for a fantastic Holiday in France! Find out here what our French Holiday villages can offer you